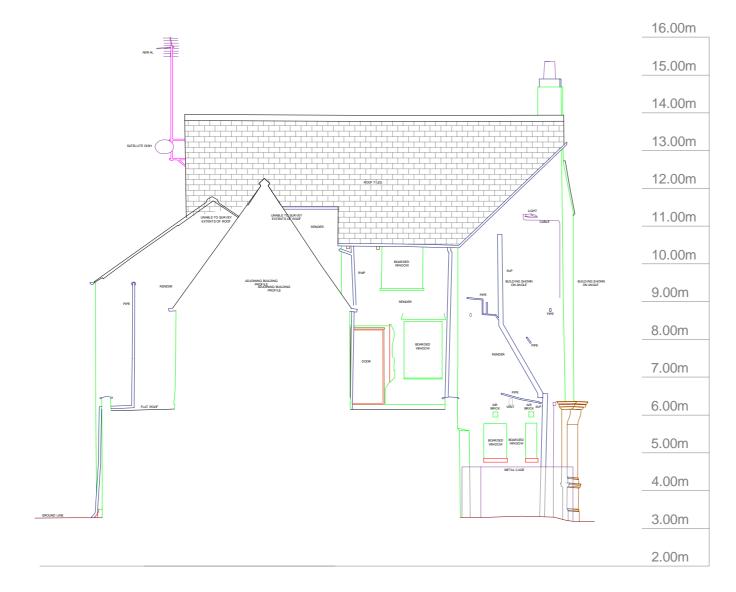

## **EARL DE GREY - EXISTING ELEVATION 3**

1:100

## ARCHITECTURE

No. 55 | St Paul's Street | **Leeds** | **LS1 2TE 0113 887 3100** www.dla-design.co.uk

PROJECT PRINCES QUAY, HULL

EXISTING ELEVATION 3
EARL DE GREY

SCALE DATE
As indicated @ A313/02/19

DLA REF 2016-223 DRAWN REVIEWE VP JO